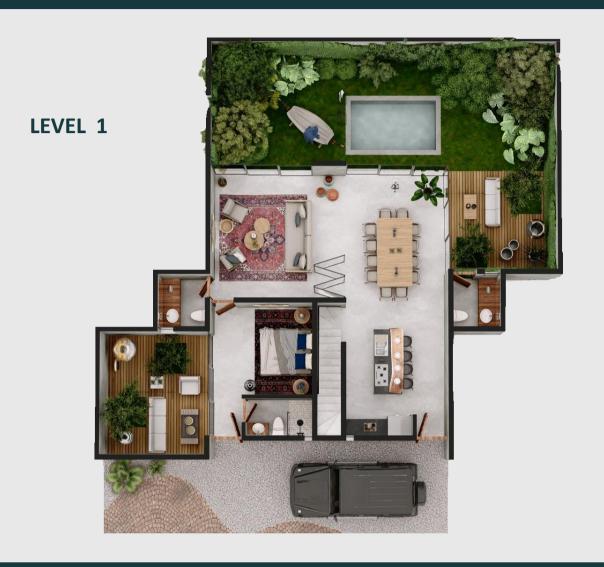

#### LEVEL 1

- #terrazatequilera®
- Kitchen with breakfast bar
- Dining Room
- Livin Room
- Garden with Pool
- Pantry
- Washing Area .

#### LEVEL 1

LEVEL 2

\*Make your selection of the different distribution that reflex your Live Style.