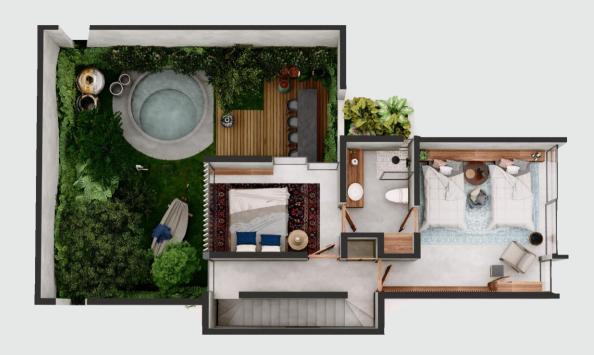

#### LEVEL 2

- Secondary bedroom with terrace and full bathroom
- Secondary bedroom TV room option.

#### LEVEL 3

- Master Bedroom With a Terrance
- #terrazatequilera®