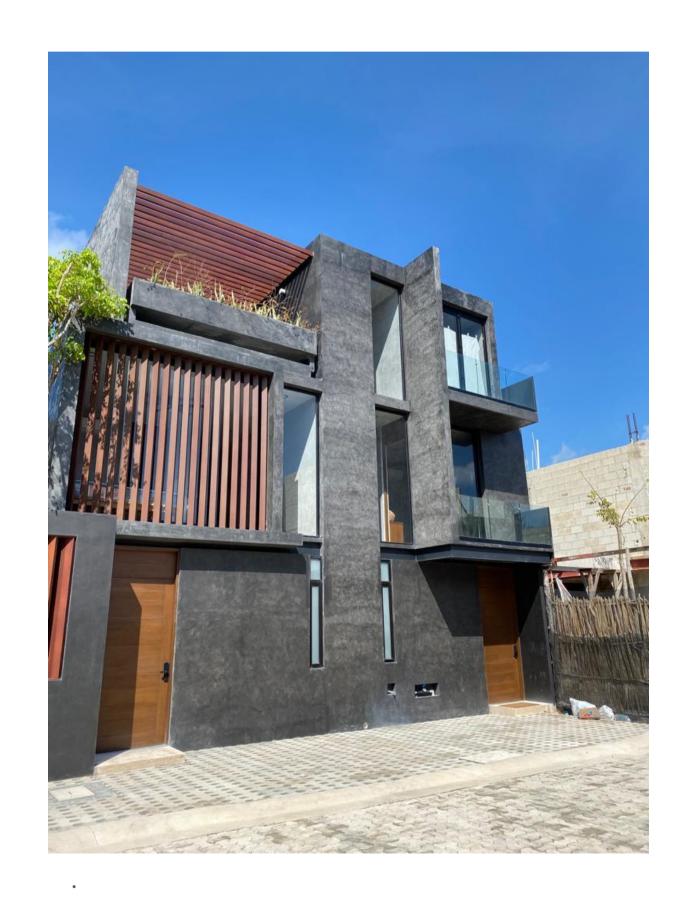

VEL 3



#### LEVEL 1

- Lock-off bedroom with # Terrazatequilera® and full bathroom
- Dining area for up to 12 people
- Garden with pool and #Terrazatequilera®
- Room Area for washing center.
- Pantry Bathroom / Sink

#### LEVEL 2

- Secondary bedroom with terrace and full bathroom
- Secondary bedroom with full bathroom
- Secondary bedroom with full bathroom
- Games room / TV room

#### LEVEL 3

- Master bedroom with full bathroom and bathtub.
- Outdoor watering
- Terrace in bedroom
- #Terrazatequilera® with outdoor pool and roof garden.

| Construction Area | 442.8 m² aprox. |
|-------------------|-----------------|
| Land Size         | 226.7 m² aprox. |
| Room              | 5               |
| Bath Room         | 5.5             |

## MARYMIEL Hante living

### PHOTOGRAPHIC REPORT









PHASE 1