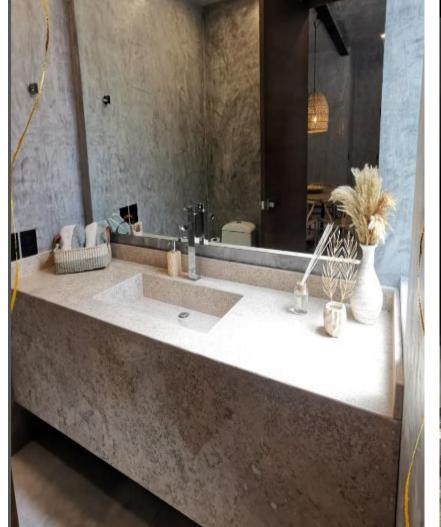

-off bedroom with # Terrazatequilera® and full bathroom
- Dining area for up to 12 people
- Garden with pool and #Terrazatequilera®
- Room Area for washing center.
- Pantry Bathroom / Sink

#### LEVEL 2

- Secondary bedroom with terrace and full bathroom
- Secondary bedroom with full bathroom
- Secondary bedroom with full bathroom
- Games room / TV room

#### LEVEL 3

- Master bedroom with full bathroom and bathtub.
- Outdoor watering
- Terrace in bedroom
- #Terrazatequilera® with outdoor pool and roof garden.

| Construction Area | 442.8 m² aprox. |
|-------------------|-----------------|
| Land Size         | 226.7 m² aprox. |
| Room              | 5               |
| Bath Room         | 5.5             |

## MARYMIEL Hante living

### PHOTOGRAPHIC REPORT









PHASE 1