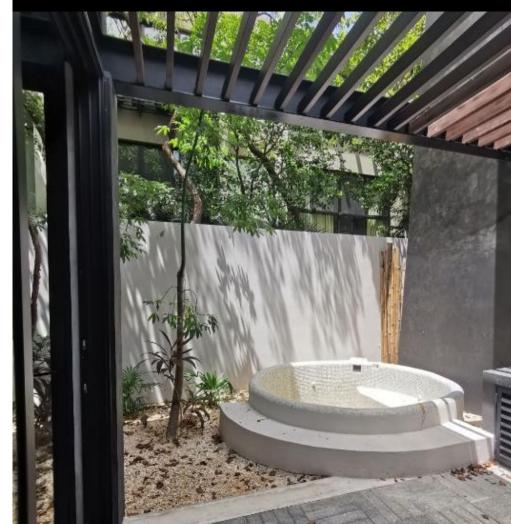

ff bedroom with # Terrazatequilera® and full bathroom
- Dining area for up to 12 people
- Garden with pool and #Terrazatequilera®
- Room Area for washing center.
- Pantry Bathroom / Sink

#### LEVEL 2

- Secondary bedroom with terrace and full bathroom
- Secondary bedroom with full bathroom
- Secondary bedroom with full bathroom
- Games room / TV room

#### LEVEL 3

- Master bedroom with full bathroom and bathtub.
- Outdoor watering
- Terrace in bedroom
- #Terrazatequilera® with outdoor pool and roof garden.

| Construction Area | 442.8 m² aprox. |
|-------------------|-----------------|
| Land Size         | 226.7 m² aprox. |
| Room              | 5               |
| Bath Room         | 5.5             |

## MARYMIEL Hante living

### PHOTOGRAPHIC REPORT









PHASE 1