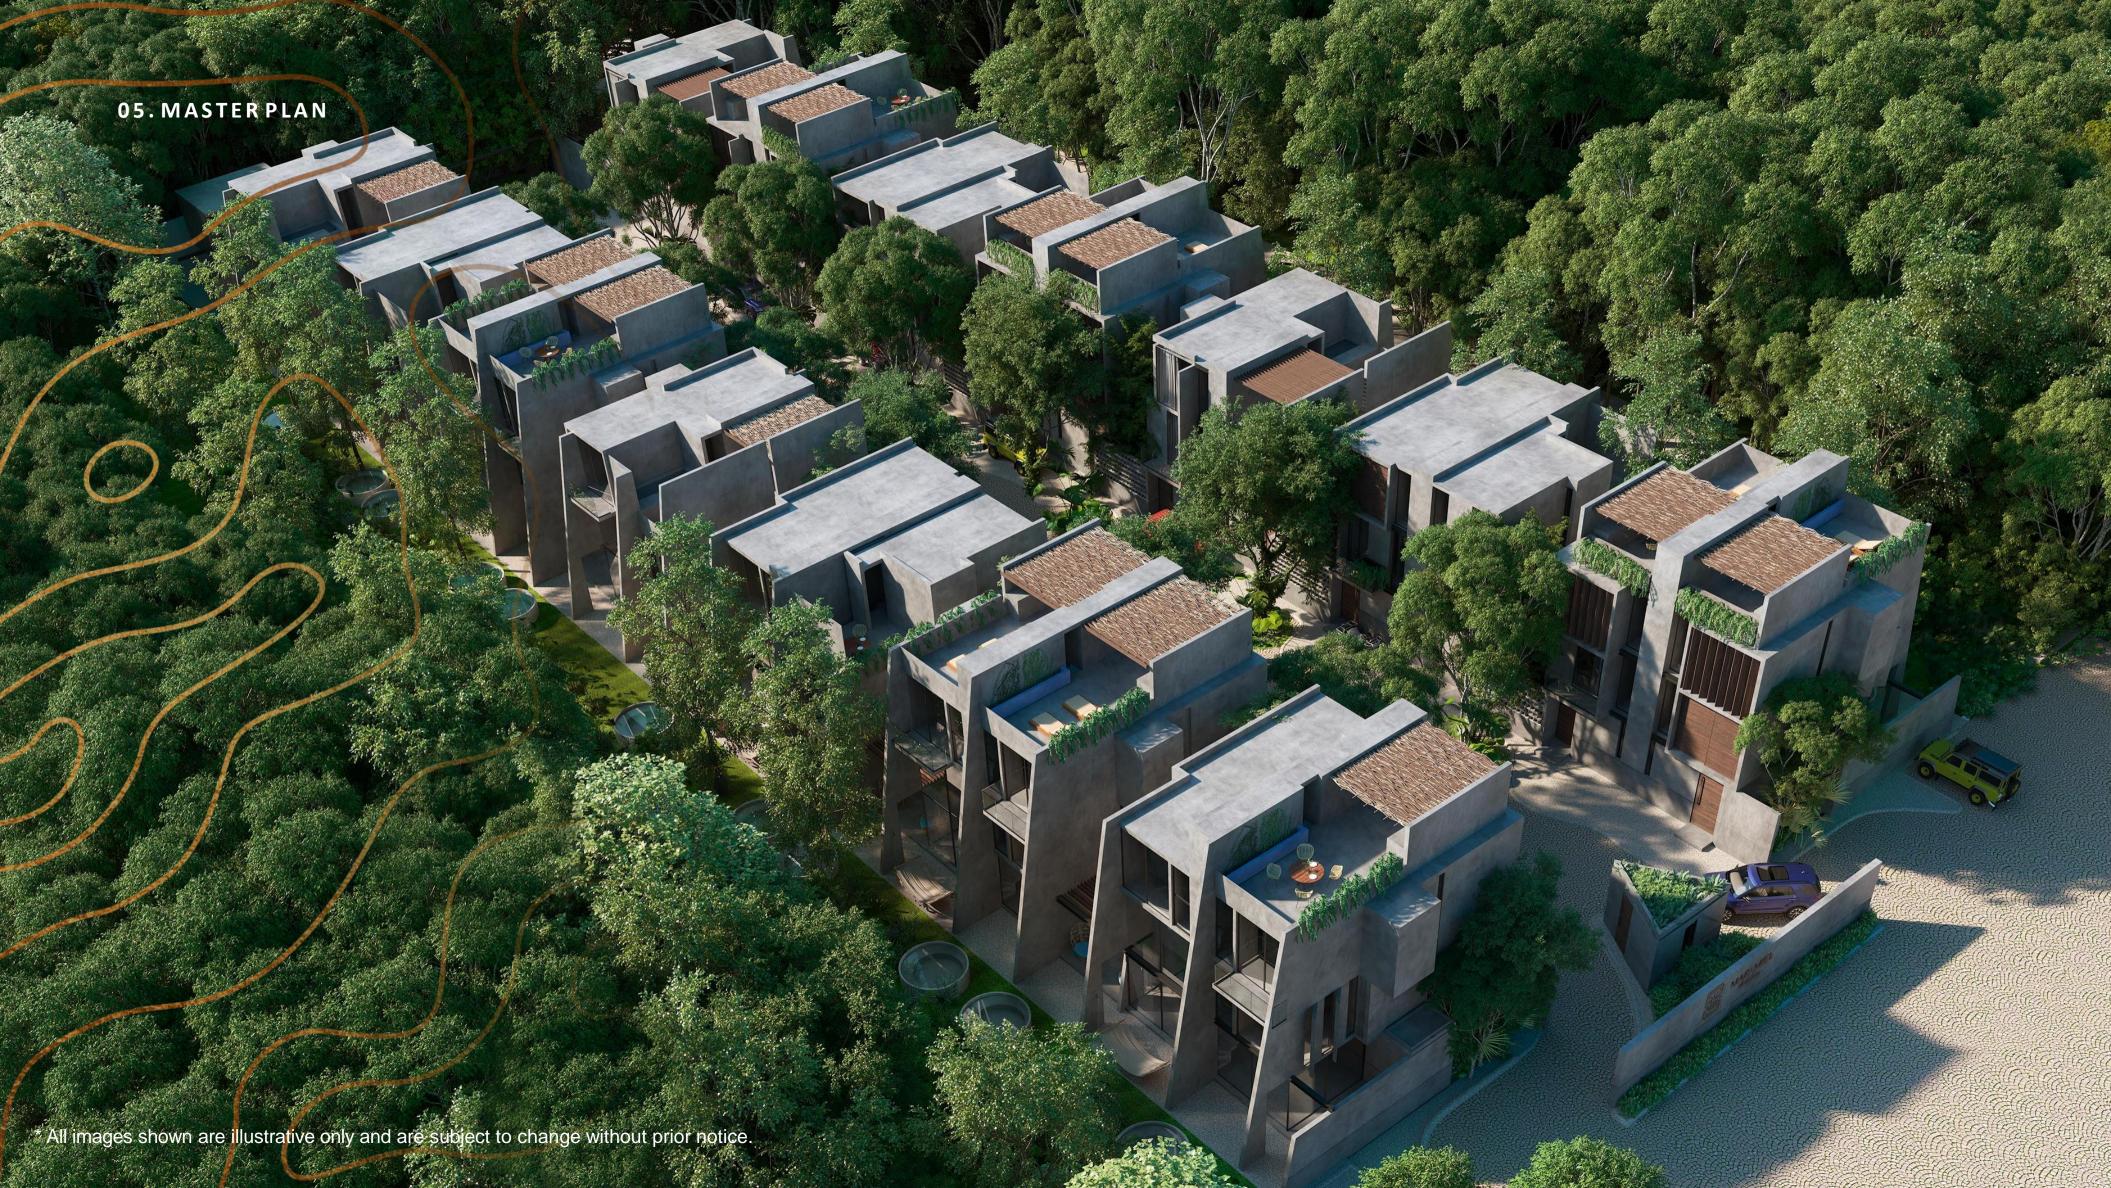

The promised Land.



"Mar y Miel" is located in Tulum, Quintana Roo, Mexico. It is located in the only, most popular and valued complex in the area, "Aldea Zama", which is just 5 minutes by car from the Hotel Zone.

**Aldea Zama** is a complex that contains apartments, restaurants and shops inside, and Mar y Miel is located a few meters from the main entrance, which is one of the several privilegies of this complex.









## LAYOUT

IARYMIEL Hante living

05. MASTERPLAN









08. EXCLUSIVE COMPLEMENTS

# Rooftop

Extend your habitat and reach the maximum level of luxury on your own rooftop that will make you live the "Mar y Miel" experience to the fullest.
Only 4 units available.

- Living Room
- Grill
- Sink







### AVAILABLE UNITS



SOLD

AVAILABLE

#### **House TYPOLOGY:**

### Casa Runa

#### LEVEL 1

- #terrazatequilera®
- Kitchen with breakfast bar
- Dining Room
- Livin Room
- Garden with Pool
- Pantry
- Washing Area .

#### LEVEL 2

- Secondary bedroom with terrace and full bathroom
- Secondary bedroom TV room option.

#### LEVEL 3

- Master Bedroom With a Terrance
- #terrazatequilera®

#### LEVEL 1



LEVEL 2



\*Make your selection of the different distribution that reflex your Live Style.

#### LEVEL 3





| Construction Area           | L