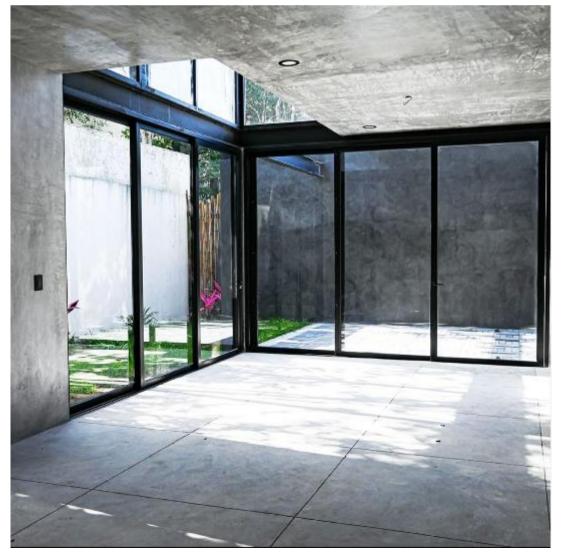

Lock-off bedroom with # Terrazatequilera® and full bathroom
- Dining area for up to 12 people
- Garden with pool and #Terrazatequilera®
- Room Area for washing center.
- Pantry Bathroom / Sink

#### LEVEL 2

- Secondary bedroom with terrace and full bathroom
- Secondary bedroom with full bathroom
- Secondary bedroom with full bathroom
- Games room / TV room

#### LEVEL 3

- Master bedroom with full bathroom and bathtub.
- Outdoor watering
- Terrace in bedroom
- #Terrazatequilera® with outdoor pool and roof garden.

| Construction Area | 442.8 m² aprox. |
|-------------------|-----------------|
| Land Size         | 226.7 m² aprox. |
| Room              | 5               |
| Bath Room         | 5.5             |

## MARYMIEL Hante living

### PHOTOGRAPHIC REPORT









PHASE 1