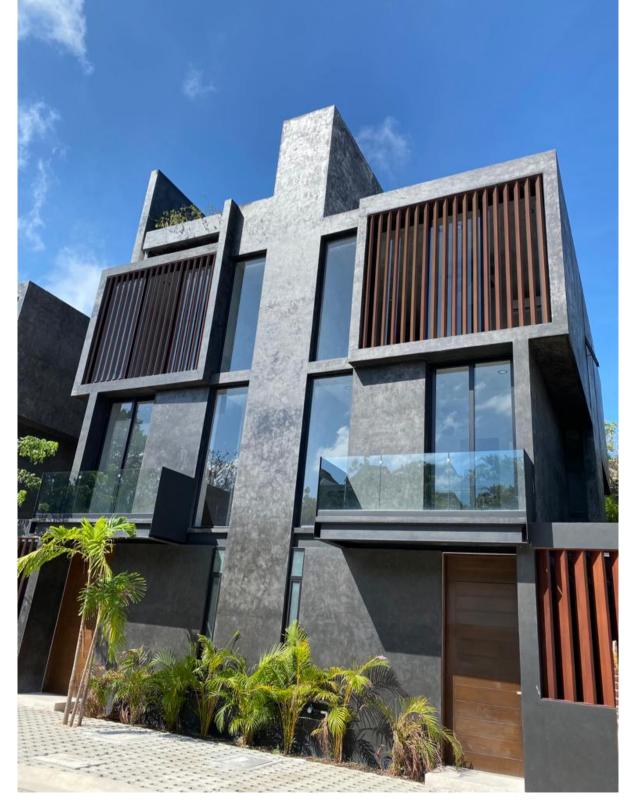

3



#### LEVEL 1

- Lock-off bedroom with # Terrazatequilera® and full bathroom
- Dining area for up to 12 people
- Garden with pool and #Terrazatequilera®
- Room Area for washing center.
- Pantry Bathroom / Sink

#### LEVEL 2

- Secondary bedroom with terrace and full bathroom
- Secondary bedroom with full bathroom
- Secondary bedroom with full bathroom
- Games room / TV room

#### LEVEL 3

- Master bedroom with full bathroom and bathtub.
- Outdoor watering
- Terrace in bedroom
- #Terrazatequilera® with outdoor pool and roof garden.

| Construction Area | 442.8 m² aprox. |
|-------------------|-----------------|
| Land Size         | 226.7 m² aprox. |
| Room              | 5               |
| Bath Room         | 5.5             |

## MARYMIEL Hante living

### PHOTOGRAPHIC REPORT









PHASE 1