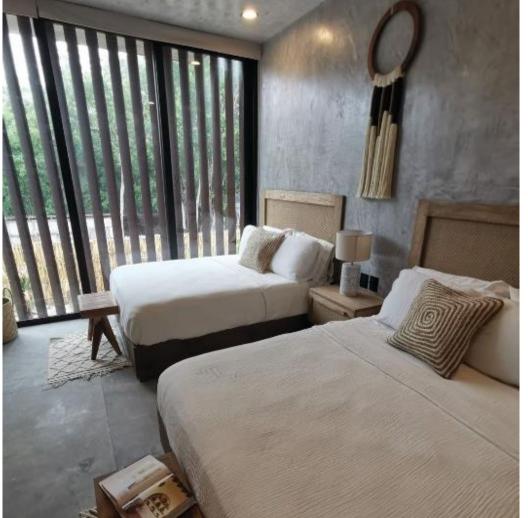

ck-off bedroom with # Terrazatequilera® and full bathroom
- Dining area for up to 12 people
- Garden with pool and #Terrazatequilera®
- Room Area for washing center.
- Pantry Bathroom / Sink

#### LEVEL 2

- Secondary bedroom with terrace and full bathroom
- Secondary bedroom with full bathroom
- Secondary bedroom with full bathroom
- Games room / TV room

#### LEVEL 3

- Master bedroom with full bathroom and bathtub.
- Outdoor watering
- Terrace in bedroom
- #Terrazatequilera® with outdoor pool and roof garden.

| Construction Area | 442.8 m² aprox. |
|-------------------|-----------------|
| Land Size         | 226.7 m² aprox. |
| Room              | 5               |
| Bath Room         | 5.5             |

## MARYMIEL Hante living

### PHOTOGRAPHIC REPORT









PHASE 1