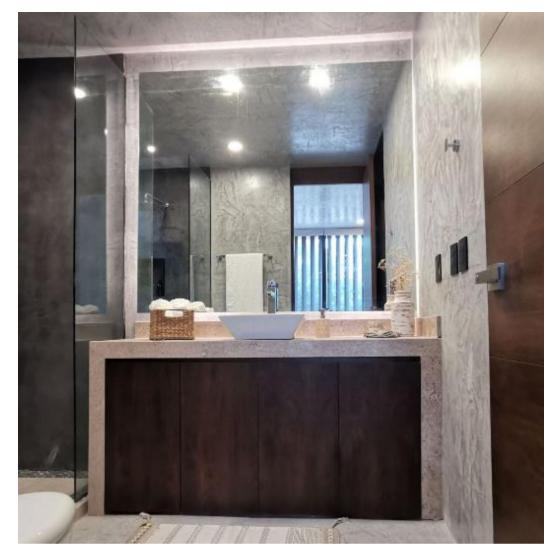

EL 1

- Lock-off bedroom with # Terrazatequilera® and full bathroom
- Dining area for up to 12 people
- Garden with pool and #Terrazatequilera®
- Room Area for washing center.
- Pantry Bathroom / Sink

#### LEVEL 2

- Secondary bedroom with terrace and full bathroom
- Secondary bedroom with full bathroom
- Secondary bedroom with full bathroom
- Games room / TV room

#### LEVEL 3

- Master bedroom with full bathroom and bathtub.
- Outdoor watering
- Terrace in bedroom
- #Terrazatequilera® with outdoor pool and roof garden.

| Construction Area | 442.8 m² aprox. |
|-------------------|-----------------|
| Land Size         | 226.7 m² aprox. |
| Room              | 5               |
| Bath Room         | 5.5             |

## MARYMIEL Hante living

### PHOTOGRAPHIC REPORT









PHASE 1