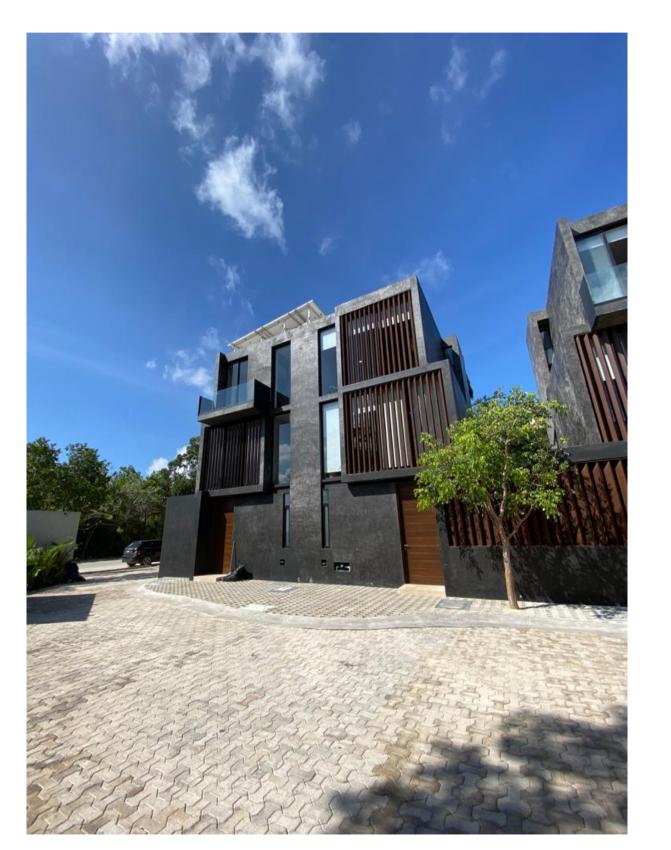

L 3



#### LEVEL 1

- Lock-off bedroom with # Terrazatequilera® and full bathroom
- Dining area for up to 12 people
- Garden with pool and #Terrazatequilera®
- Room Area for washing center.
- Pantry Bathroom / Sink

#### LEVEL 2

- Secondary bedroom with terrace and full bathroom
- Secondary bedroom with full bathroom
- Secondary bedroom with full bathroom
- Games room / TV room

#### LEVEL 3

- Master bedroom with full bathroom and bathtub.
- Outdoor watering
- Terrace in bedroom
- #Terrazatequilera® with outdoor pool and roof garden.

| Construction Area | 442.8 m² aprox. |
|-------------------|-----------------|
| Land Size         | 226.7 m² aprox. |
| Room              | 5               |
| Bath Room         | 5.5             |

## MARYMIEL Hante living

### PHOTOGRAPHIC REPORT









PHASE 1