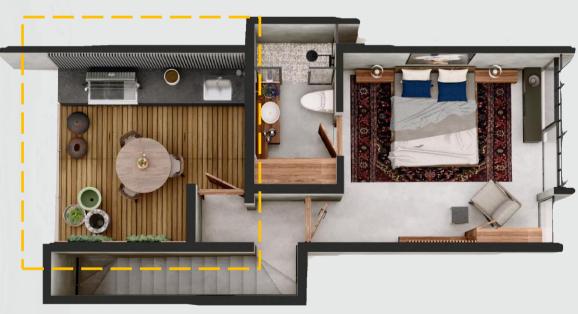

### Casa Runa

#### LEVEL 1

- #terrazatequilera®
- Kitchen with breakfast bar
- Dining Room
- Livin Room
- Garden with Pool
- Pantry
- Washing Area .

#### LEVEL 2

- Secondary bedroom with terrace and full bathroom
- Secondary bedroom TV room option.

#### LEVEL 3

- Master Bedroom With a Terrance
- #terrazatequilera®

#### LEVEL 1

LEVEL 2

\*Make your selection of the different distribution that reflex your Live Style.