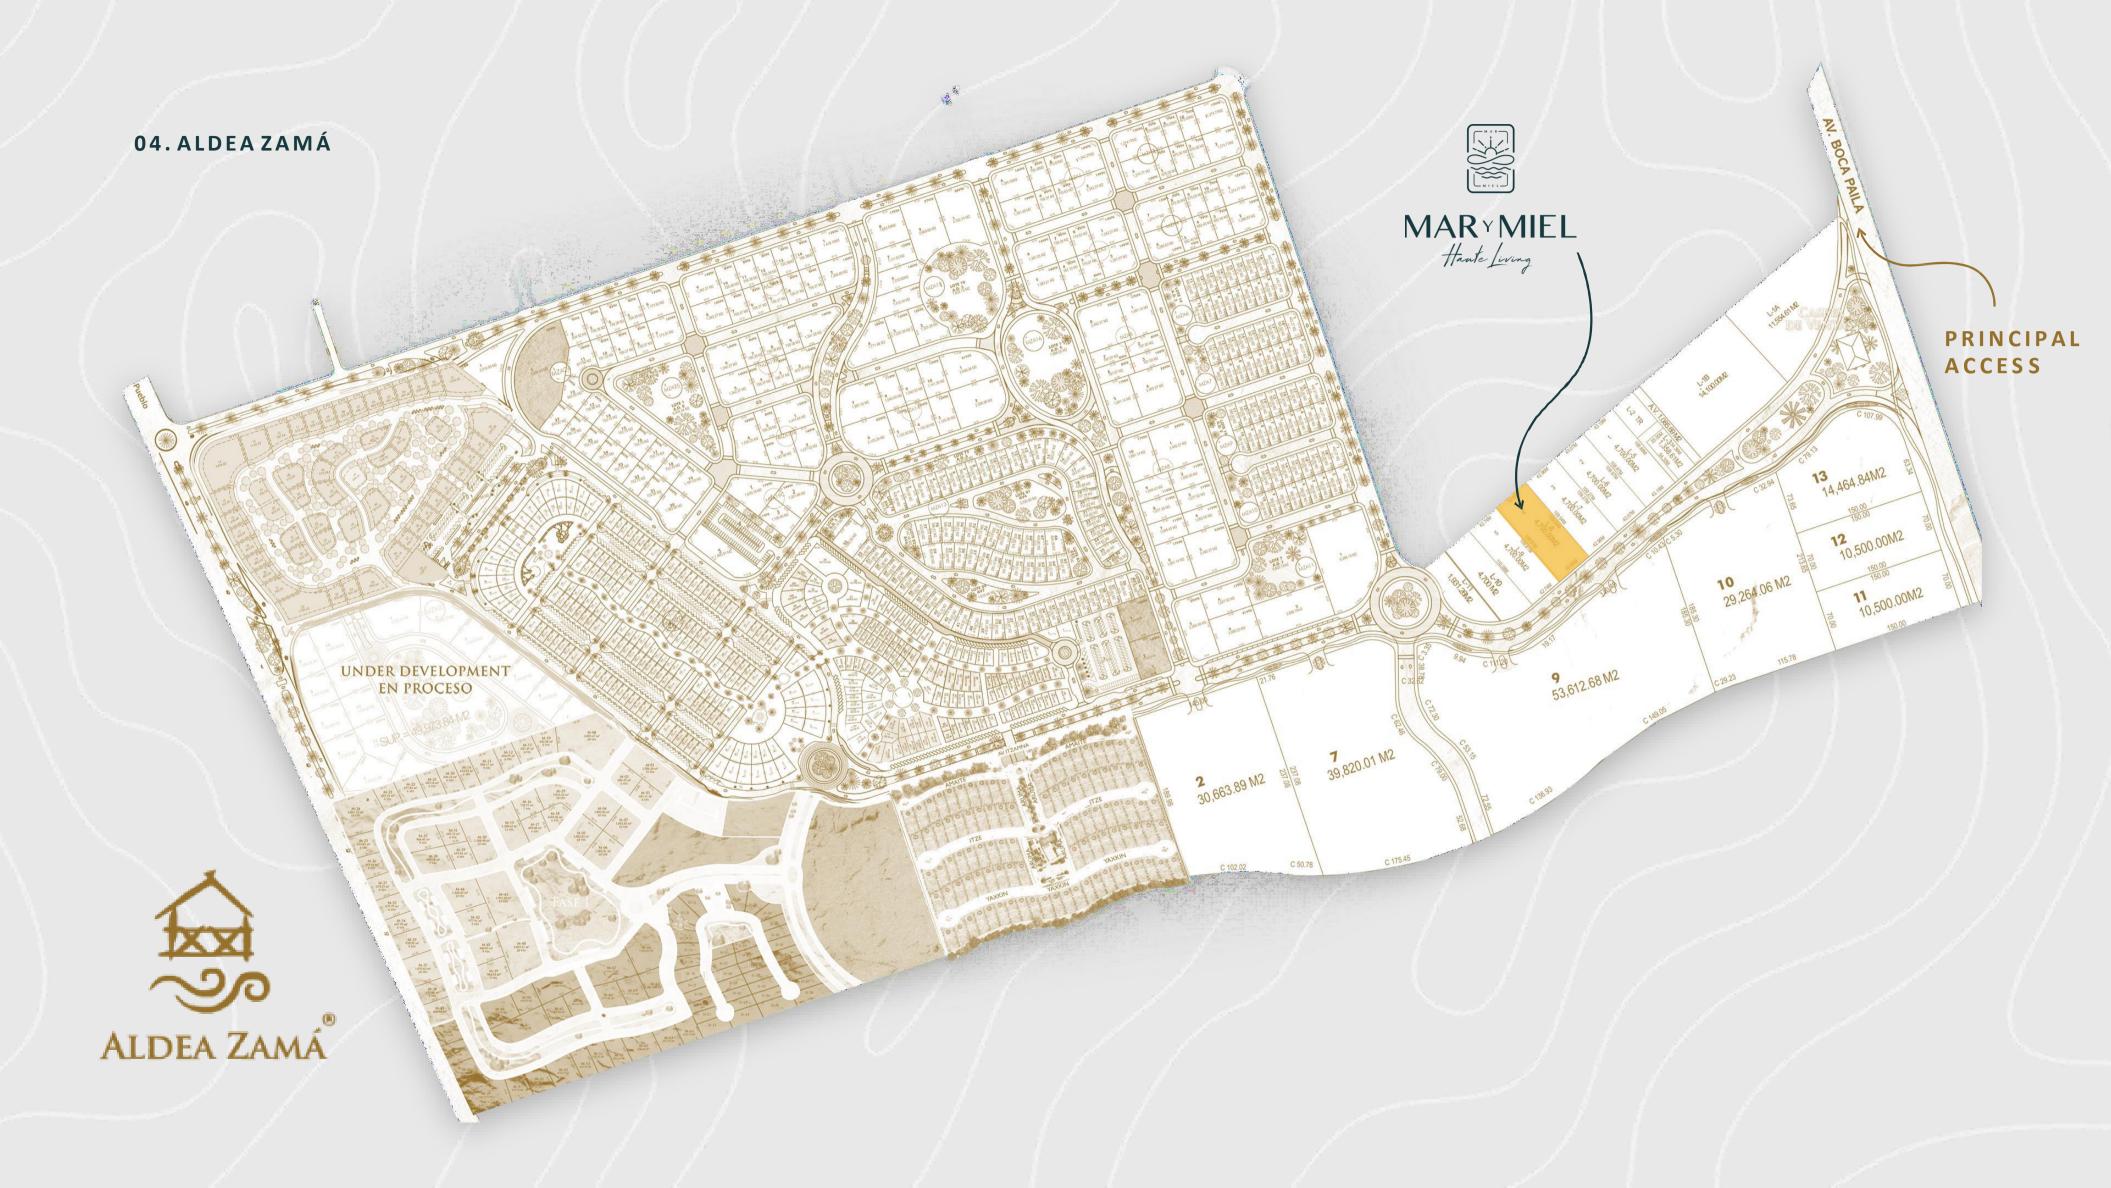

The promised Land.

"Mar y Miel" is located in Tulum, Quintana Roo, Mexico. It is located in the only, most popular and valued complex in the area, "Aldea Zama", which is just 5 minutes by car from the Hotel Zone.

**Aldea Zama** is a complex that contains apartments, restaurants and shops inside, and Mar y Miel is located a few meters from the main entrance, which is one of the several privilegies of this complex.