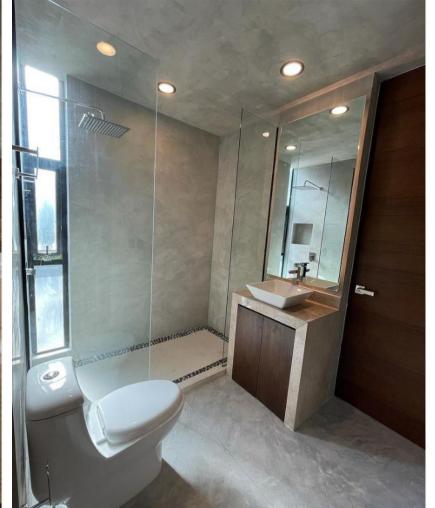

- Lock-off bedroom with # Terrazatequilera® and full bathroom
- Dining area for up to 12 people
- Garden with pool and #Terrazatequilera®
- Room Area for washing center.
- Pantry Bathroom / Sink

#### LEVEL 2

- Secondary bedroom with terrace and full bathroom
- Secondary bedroom with full bathroom
- Secondary bedroom with full bathroom
- Games room / TV room

#### LEVEL 3

- Master bedroom with full bathroom and bathtub.
- Outdoor watering
- Terrace in bedroom
- #Terrazatequilera® with outdoor pool and roof garden.

| Construction Area | 442.8 m² aprox. |
|-------------------|-----------------|
| Land Size         | 226.7 m² aprox. |
| Room              | 5               |
| Bath Room         | 5.5             |

## MARYMIEL Hante living

### PHOTOGRAPHIC REPORT









PHASE 1