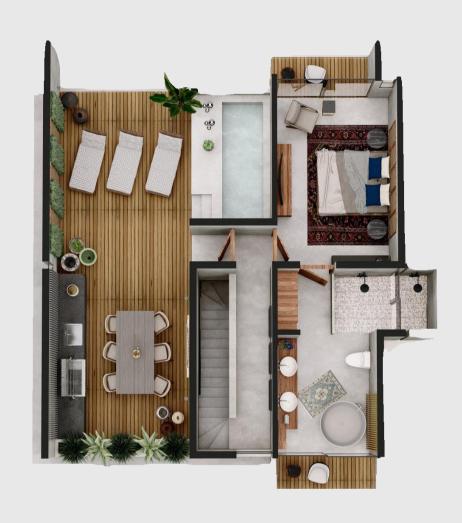

#### LEVEL 3

- Master Bedroom With a Terrance
- #terrazatequilera®

#### LEVEL 3

| Construction Area           | Land size                    | Room | Bathroom |
|-----------------------------|------------------------------|------|----------|
| 208.6 m <sup>2</sup> aprox. | 124.16 m <sup>2</sup> aprox. | 3    | 3.5      |