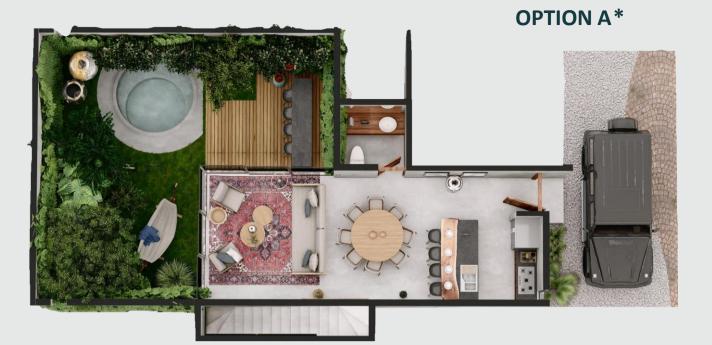

#### LEVEL 1

- #terrazatequilera®
- Kitchen with breakfast bar
- Dining Room
- Livin Room
- Garden with Pool
- Pantry
- Washing Area .

#### LEVEL 1

LEVEL 2

\*Make your selection of the different distribution that reflex your Live Style.