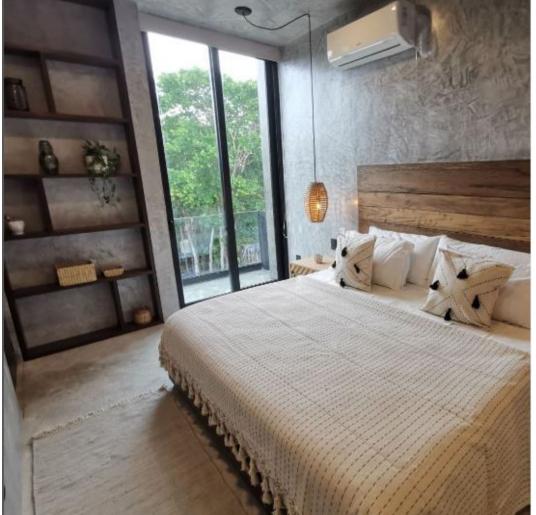

1

- Lock-off bedroom with # Terrazatequilera® and full bathroom
- Dining area for up to 12 people
- Garden with pool and #Terrazatequilera®
- Room Area for washing center.
- Pantry Bathroom / Sink

#### LEVEL 2

- Secondary bedroom with terrace and full bathroom
- Secondary bedroom with full bathroom
- Secondary bedroom with full bathroom
- Games room / TV room

#### LEVEL 3

- Master bedroom with full bathroom and bathtub.
- Outdoor watering
- Terrace in bedroom
- #Terrazatequilera® with outdoor pool and roof garden.

| Construction Area | 442.8 m² aprox. |
|-------------------|-----------------|
| Land Size         | 226.7 m² aprox. |
| Room              | 5               |
| Bath Room         | 5.5             |

## MARYMIEL Hante living

### PHOTOGRAPHIC REPORT









PHASE 1