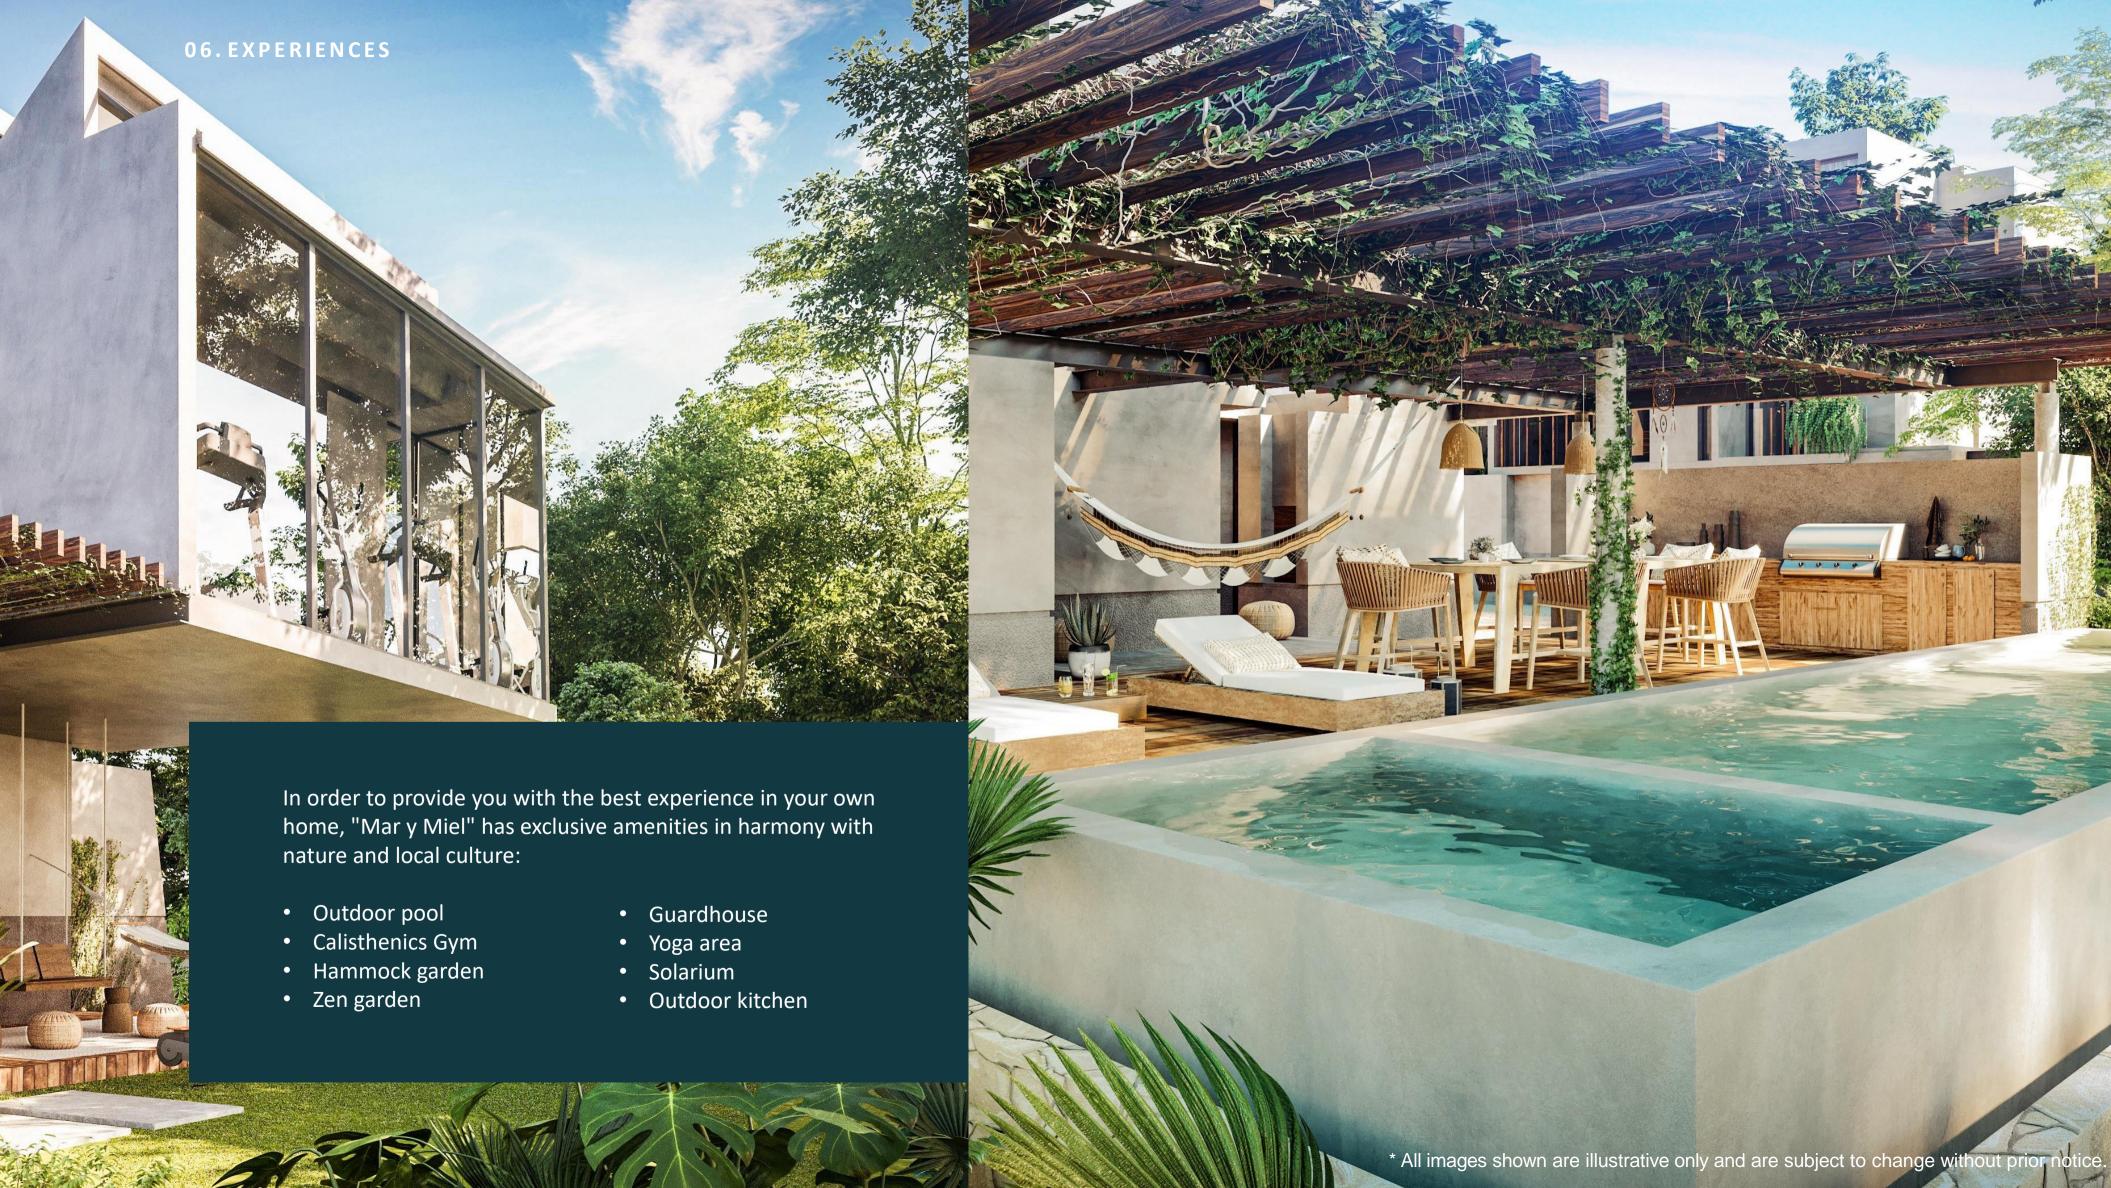

The promised Land.



"Mar y Miel" is located in Tulum, Quintana Roo, Mexico. It is located in the only, most popular and valued complex in the area, "Aldea Zama", which is just 5 minutes by car from the Hotel Zone.

**Aldea Zama** is a complex that contains apartments, restaurants and shops inside, and Mar y Miel is located a few meters from the main entrance, which is one of the several privilegies of this complex.









## LAYOUT

IARYMIEL Hante living

05. MASTERPLAN









08. EXCLUSIVE COMPLEMENTS

# Rooftop

Extend your habitat and reach the maximum level of luxury on your own rooftop that will make you live the "Mar y Miel" experience to the fullest.
Only 4 units available.

- Living Room
- Grill
- Sink







### AVAILABLE UNITS



SOLD

AVAILABLE

#### **House TYPOLOGY:**

### Casa Runa

#### LEVEL 1

- #terrazatequilera®
- Kitchen with breakfast bar
- Dining Room
- Livin Room
- Garden with Pool
- Pantry
- Washing Area .

#### LEVEL 2

- Secondary bedroom with terrace and full bathroom
- Secondary bedroom TV room option.

#### LEVEL 3

- Master Bedroom With a Terrance
- #terrazatequilera®

#### LEVEL 1



LEVEL 2



\*Make your selection of the different distribution that reflex your Live Style.

#### LEVEL 3





| Construction Area           | Land