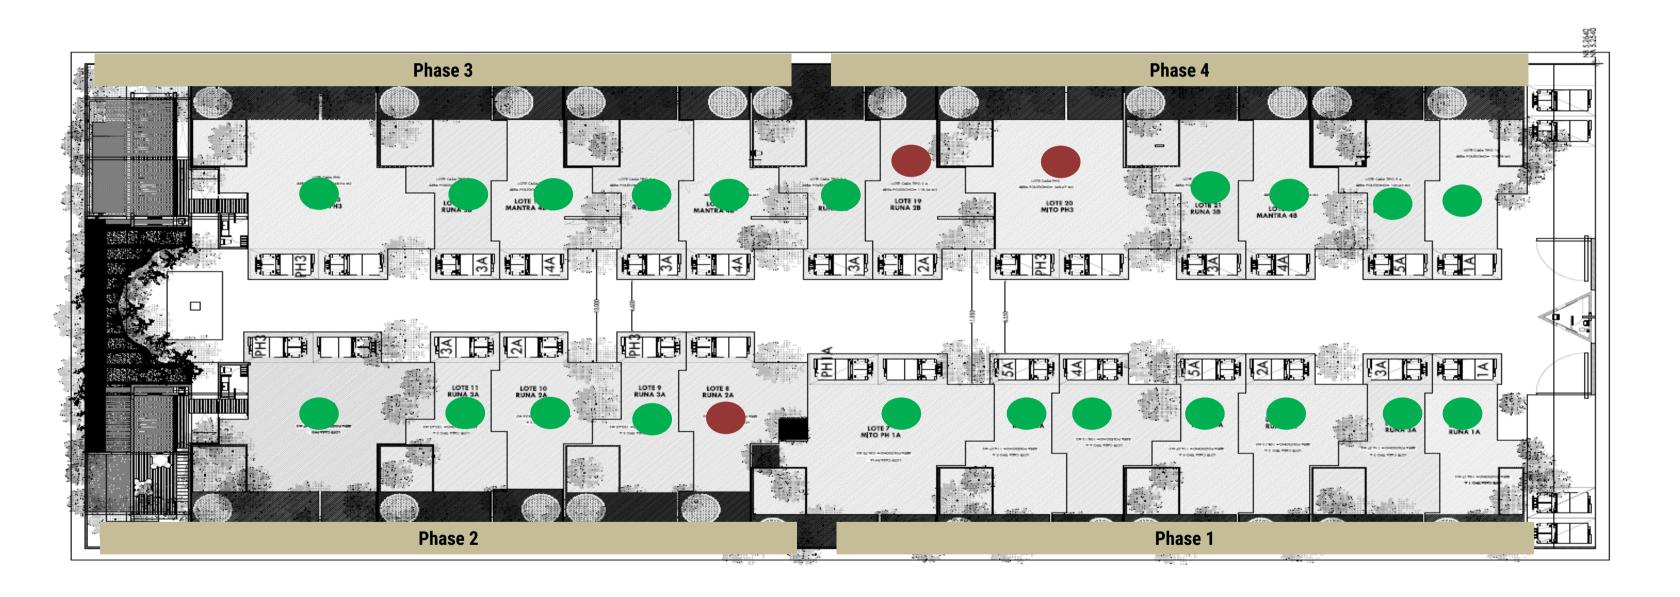

### AVAILABLE UNITS

SOLD

AVAILABLE

#### **House TYPOLOGY:**

### Casa Runa

### House TYPOLOGY: Casa Mito

LEVEL 3