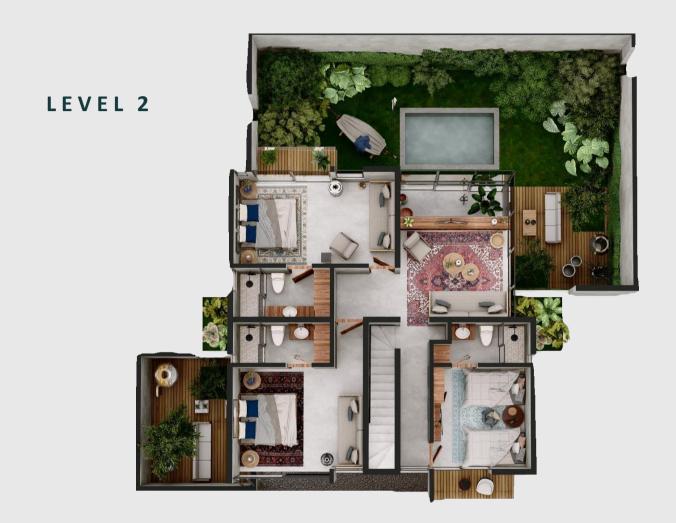

#### LEVEL 2

- Secondary bedroom with terrace and full bathroom
- Secondary bedroom TV room option.

#### LEVEL 1

LEVEL 2

\*Make your selection of the different distribution that reflex your Live Style.