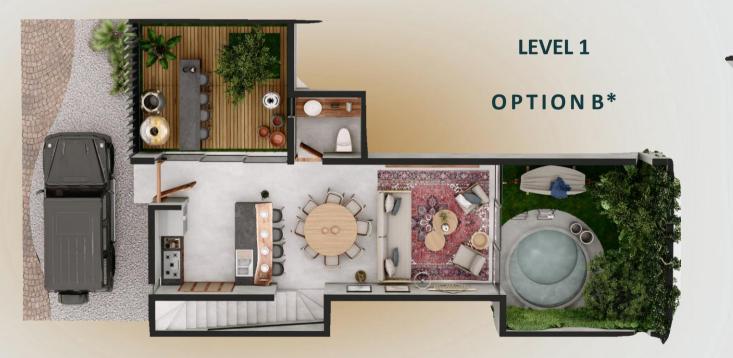

#### LEVEL 1

- #terrazatequilera®
- Kitchen with breakfast bar
- Dining Room
- Livin Room
- Garden with Pool
- Pantry
- Washing Area .

#### LEVEL 1

LEVEL 2

\*Make your selection of the different distribution that reflex your Live Style.