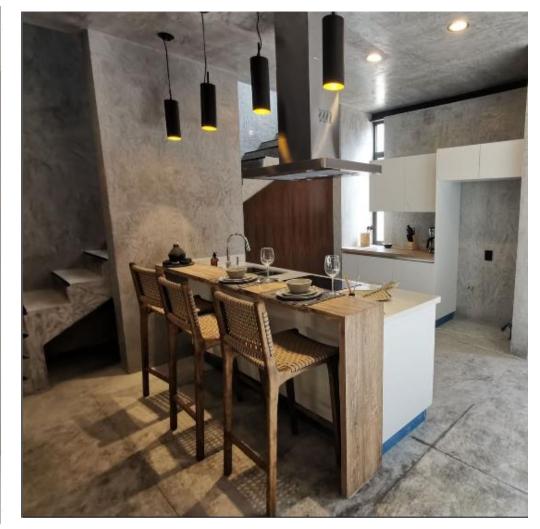

- Lock-off bedroom with # Terrazatequilera® and full bathroom
- Dining area for up to 12 people
- Garden with pool and #Terrazatequilera®
- Room Area for washing center.
- Pantry Bathroom / Sink

#### LEVEL 2

- Secondary bedroom with terrace and full bathroom
- Secondary bedroom with full bathroom
- Secondary bedroom with full bathroom
- Games room / TV room

#### LEVEL 3

- Master bedroom with full bathroom and bathtub.
- Outdoor watering
- Terrace in bedroom
- #Terrazatequilera® with outdoor pool and roof garden.

| Construction Area | 442.8 m² aprox. |
|-------------------|-----------------|
| Land Size         | 226.7 m² aprox. |
| Room              | 5               |
| Bath Room         | 5.5             |

## MARYMIEL Hante living

### PHOTOGRAPHIC REPORT









PHASE 1