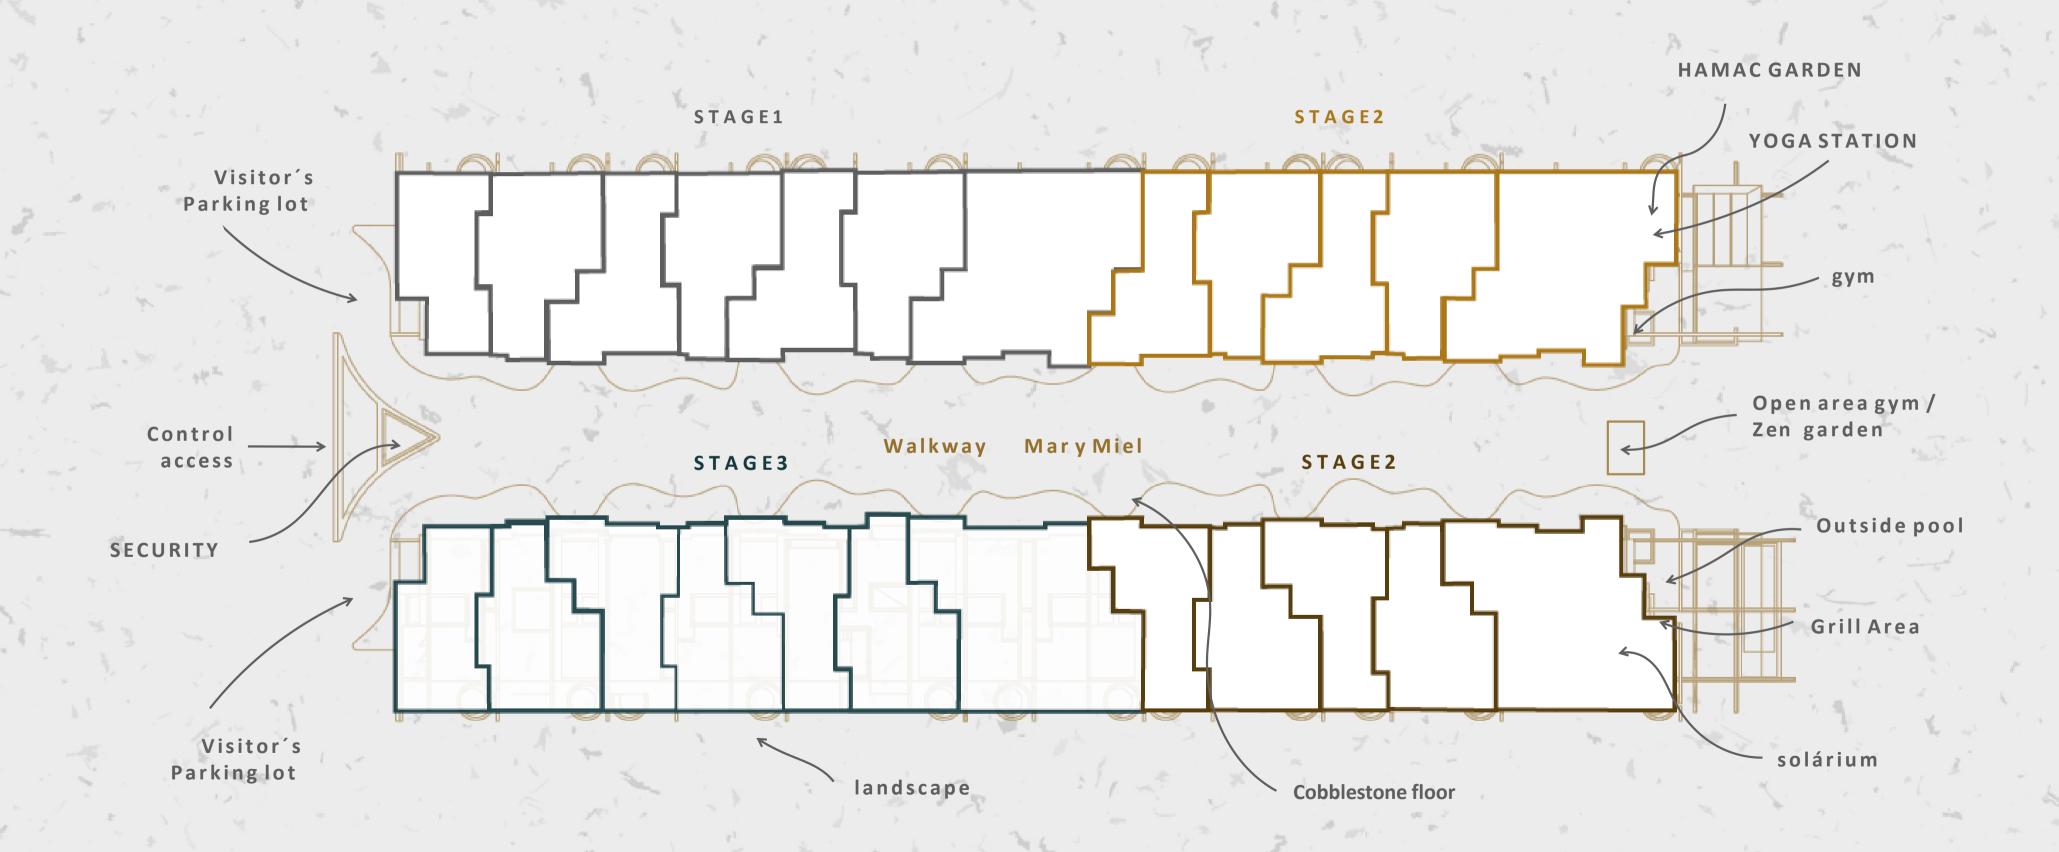

The promised Land.



"Mar y Miel" is located in Tulum, Quintana Roo, Mexico. It is located in the only, most popular and valued complex in the area, "Aldea Zama", which is just 5 minutes by car from the Hotel Zone.

**Aldea Zama** is a complex that contains apartments, restaurants and shops inside, and Mar y Miel is located a few meters from the main entrance, which is one of the several privilegies of this complex.









## LAYOUT

IARYMIEL Hante living

05. MASTERPLAN









08. EXCLUSIVE COMPLEMENTS

# Rooftop

Extend your habitat and reach the maximum level of luxury on your own rooftop that will make you live the "Mar y Miel" experience to the fullest.
Only 4 units available.

- Living Room
- Grill
- Sink







### AVAILABLE UNITS



SOLD

AVAILABLE

#### **House TYPOLOGY:**

### Casa Runa

#### LEVEL 1

- #terrazatequilera®
- Kitchen with breakfast bar
- Dining Room
- Livin Room
- Garden with Pool
- Pantry
- Washing Area .

#### LEVEL 2

- Secondary bedroom with terrace and full bathroom
- Secondary bedroom TV room option.

#### LEVEL 3

- Master Bedroom With a Terrance
- #terrazatequilera®

#### LEVEL 1



LEVEL 2



\*Make your selection of the different distribution that reflex your Live Style.

#### LEVEL 3





| Construction Area           |